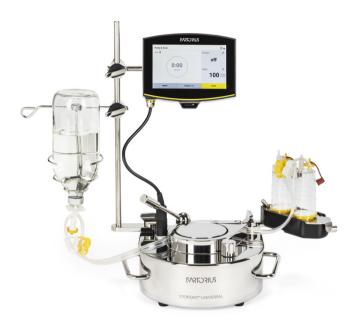

The Sterisart® Universal | Gen 4 pump, designed for barrier environments, enables precise, sterile sample transfers and features advanced software for compliant, paperless documentation, catering to modern lab needs.

#### A Legacy of Success Continues

- Universal pump for benchtop use in a cleanroom, biosafety cabinet or for integration in an advanced aseptic processing system
- Low profile and compact footprint
- 316L stainless steel with a mirror finish
- Designed with smooth contours and quick disassembly for easy cleaning
- Compatible with various sterilants, including vaporized hydrogen peroxide
- State-of-the-art rotor head ensures consistent liquid splitting at all speeds
- Effortless tube placement featuring a fail-safe locking mechanism
- Grip-optimized tactile knob with haptic feedback for precise user interface control
- Adjustable support rod, multi-functional bottle holder, drain container, and display
- Open design provides maximum freedom of choice

#### **Cutting-Edge Features**

- Flexible Modular Design: Choose what fits you best and upgrade as your needs evolve
- Real-Time pressure detection in the sterility testing canisters – minimize stress on microbial contaminants & enhance process security
- High-Performance Display: 7-inch digital touchscreen offering vivid visuals, an intuitive user interface, and glove-friendly operation for use in isolators
- Automatic Data Capture: Integrated next-generation barcode scanner compatible with multiple formats for efficient material tracking
- Compliance Support: Advanced sterility testing software, designed to meet 21 CFR Part 11 and EU GMP Annex 11 requirements, with user access control, audit trails, secure data management, electronic reporting, and electronic signatures
- Effortless Method Validation: Automatically capture every user interaction and do away with manual documentation
- Automation-Friendly: Remote configuration and operation of a large library of customized SOPs
- Choice of multiple languages: English, French, German, Portuguese, Spanish, Italian, Russian, Chinese, Japanese and Korean