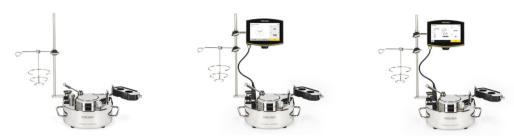

## Sterisart® Universal | Gen 4 Highlights

| Sterisart® Universal   Gen 4            | Basic                                               | Essential | Advanced |
|-----------------------------------------|-----------------------------------------------------|-----------|----------|
| Ordering Code                           | 16421-B                                             | 16421-E   | 16421-A  |
| Hardware                                |                                                     |           |          |
| Sterility Testing Pump                  | •                                                   | •         | •        |
| Display & Integrated<br>Barcode Scanner | 0                                                   | •         | •        |
| Pressure Sensor                         | ~ (Restricted functionality)                        | •         | •        |
| Connectivity -USB-A/C & Ethernet Port   | ~ (Connectors present but restricted functionality) | •         | •        |
| Software                                |                                                     |           |          |
| Workflow Configuration                  | 0                                                   | 0         | •        |
| Simple Report                           | 0                                                   | •         | •        |
| Extended Report                         | 0                                                   | 0         | •        |
| Remote Operation                        | 0                                                   | 0         | •        |
| 21 CFR Part 11 Conformity               | 0                                                   | 0         | •        |

Select the perfect fit for your needs and seamlessly upgrade to more advanced versions as your requirements evolve. This adaptability ensures your investment matures in line with your ambitions, reducing the need for costly equipment replacements.