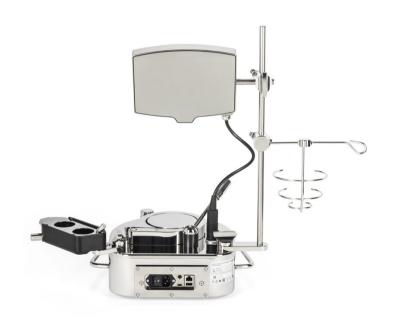

#### A Legacy of Success Continues

- Universal pump for benchtop use in a cleanroom, biosafety cabinet or for integration in an advanced aseptic processing system
- Low profile and compact footprint
- 316L stainless steel with a mirror finish
- Designed with smooth contours and quick disassembly for easy cleaning
- Compatible with various sterilants, including vaporized hydrogen peroxide
- State-of-the-art rotor head ensures consistent liquid splitting at all speeds
- Effortless tube placement featuring a fail-safe locking mechanism
- Grip-optimized tactile knob with haptic feedback for precise user interface control
- Adjustable support rod, multi-functional bottle holder, drain container, and display
- Open design provides maximum freedom of choice

#### **Cutting-Edge Features**

- Flexible Modular Design: Choose what fits you best and upgrade as your needs evolve
- Real-Time pressure detection in the sterility testing canisters – minimize stress on microbial contaminants & enhance process security
- High-Performance Display: 7-inch digital touchscreen offering vivid visuals, an intuitive user interface, and glove-friendly operation for use in isolators
- Automatic Data Capture: Integrated next-generation barcode scanner compatible with multiple formats for efficient material tracking
- Compliance Support: Advanced sterility testing software, designed to meet 21 CFR Part 11 and EU GMP Annex 11 requirements, with user access control, audit trails, secure data management, electronic reporting, and electronic signatures
- Effortless Method Validation: Automatically capture every user interaction and do away with manual documentation
- Automation-Friendly: Remote configuration and operation of a large library of customized SOPs
- Choice of multiple languages: English, French, German, Portuguese, Spanish, Italian, Russian, Chinese, Japanese and Korean