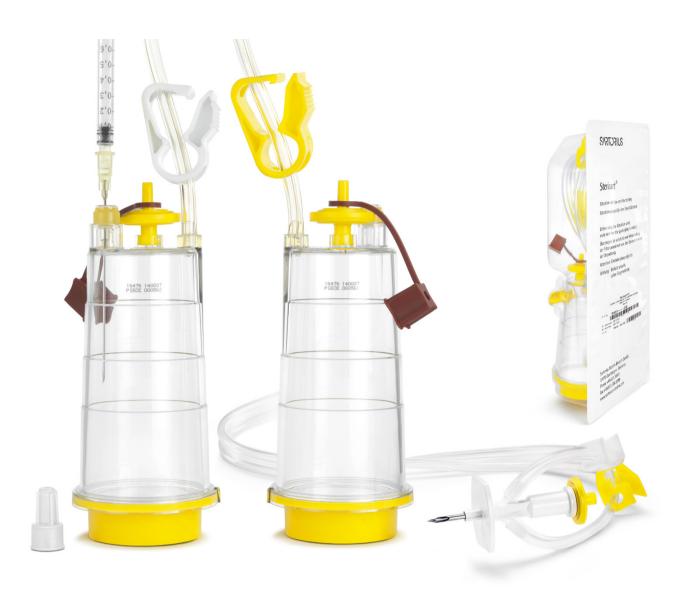

### Sterisart® Sterility Testing Canisters

| Sample Type          |           | ا<br>ا    | - Common   |          | A STATE OF THE STA |          | 0,00                           |                 |
|----------------------|-----------|-----------|------------|----------|--------------------------------------------------------------------------------------------------------------------------------------------------------------------------------------------------------------------------------------------------------------------------------------------------------------------------------------------------------------------------------------------------------------------------------------------------------------------------------------------------------------------------------------------------------------------------------------------------------------------------------------------------------------------------------------------------------------------------------------------------------------------------------------------------------------------------------------------------------------------------------------------------------------------------------------------------------------------------------------------------------------------------------------------------------------------------------------------------------------------------------------------------------------------------------------------------------------------------------------------------------------------------------------------------------------------------------------------------------------------------------------------------------------------------------------------------------------------------------------------------------------------------------------------------------------------------------------------------------------------------------------------------------------------------------------------------------------------------------------------------------------------------------------------------------------------------------------------------------------------------------------------------------------------------------------------------------------------------------------------------------------------------------------------------------------------------------------------------------------------------------|----------|--------------------------------|-----------------|
| Product<br>Container | Closed    | Closed    | Open       | Closed   | Closed with bow-<br>fill seals                                                                                                                                                                                                                                                                                                                                                                                                                                                                                                                                                                                                                                                                                                                                                                                                                                                                                                                                                                                                                                                                                                                                                                                                                                                                                                                                                                                                                                                                                                                                                                                                                                                                                                                                                                                                                                                                                                                                                                                                                                                                                                 | Syringes | Male luer locks or female slip | Male luer locks |
|                      |           |           |            |          |                                                                                                                                                                                                                                                                                                                                                                                                                                                                                                                                                                                                                                                                                                                                                                                                                                                                                                                                                                                                                                                                                                                                                                                                                                                                                                                                                                                                                                                                                                                                                                                                                                                                                                                                                                                                                                                                                                                                                                                                                                                                                                                                |          |                                |                 |
| Regenerated Ce       | ellulose  |           |            |          |                                                                                                                                                                                                                                                                                                                                                                                                                                                                                                                                                                                                                                                                                                                                                                                                                                                                                                                                                                                                                                                                                                                                                                                                                                                                                                                                                                                                                                                                                                                                                                                                                                                                                                                                                                                                                                                                                                                                                                                                                                                                                                                                |          |                                |                 |
| Standard             | 16466G    | BD 16476G | BD 16467GB | BD 16475 | GBD 16477GBI                                                                                                                                                                                                                                                                                                                                                                                                                                                                                                                                                                                                                                                                                                                                                                                                                                                                                                                                                                                                                                                                                                                                                                                                                                                                                                                                                                                                                                                                                                                                                                                                                                                                                                                                                                                                                                                                                                                                                                                                                                                                                                                   | D 16469  | GBD 16468GBI                   | D 16478GBD      |
| Septum               | 16466G    | SD 16476G | SD 16467GS | D 16475  | GSD                                                                                                                                                                                                                                                                                                                                                                                                                                                                                                                                                                                                                                                                                                                                                                                                                                                                                                                                                                                                                                                                                                                                                                                                                                                                                                                                                                                                                                                                                                                                                                                                                                                                                                                                                                                                                                                                                                                                                                                                                                                                                                                            | 16469    | GSD                            |                 |
| Cellulose Acetat     | te        | ,         |            |          |                                                                                                                                                                                                                                                                                                                                                                                                                                                                                                                                                                                                                                                                                                                                                                                                                                                                                                                                                                                                                                                                                                                                                                                                                                                                                                                                                                                                                                                                                                                                                                                                                                                                                                                                                                                                                                                                                                                                                                                                                                                                                                                                |          |                                |                 |
|                      | 16466CA-C | GSD       | 16467CA-G  | SD       |                                                                                                                                                                                                                                                                                                                                                                                                                                                                                                                                                                                                                                                                                                                                                                                                                                                                                                                                                                                                                                                                                                                                                                                                                                                                                                                                                                                                                                                                                                                                                                                                                                                                                                                                                                                                                                                                                                                                                                                                                                                                                                                                |          |                                |                 |